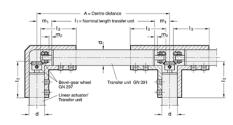

## **Measures**

Assembly of linear actuators and transfer units with bevel gear wheels in housings GN 298

| d<br>Ø Lineer<br>sctustor /<br>transfer unit | l <sub>2</sub> | l <sub>a</sub> | m <sub>1</sub> | m <sub>2</sub> | Bevel gear wheel | Housing              | Length of the                                                    |
|----------------------------------------------|----------------|----------------|----------------|----------------|------------------|----------------------|------------------------------------------------------------------|
| 18                                           | 42             | 41             | 20             | 4              | GN 297-17,5-K6   | GN 298-28-B18-W/T-SW | transfer unit GN 391:<br>I <sub>1</sub> = A - 2 x m <sub>1</sub> |
| 30                                           | 58             | 57             | 25             | 1              | GN 297-26-K8     | GN 298-40-B30-W/T-SW |                                                                  |
| 40                                           | 74             | 72             | 32             | 1              | GN 297-35-K12    | GN 298-50-B40-W/T-SW |                                                                  |
| 50                                           | 90             | 82             | 32             | 1              | GN 297-35-K12    | GN 298-60-B50-W/T-SW |                                                                  |