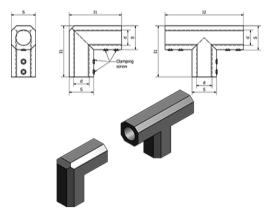

## **Data Sheet**

Article number: 2029828B18TSW

Description: E+G Angular gear housing - GN 298-28-B18-T-SW

| d          | = B18     |
|------------|-----------|
| <b>I</b> 1 | = 60      |
| <b>l</b> 2 | = 90      |
| S          | = 28      |
| Weight (   | (g) = 139 |